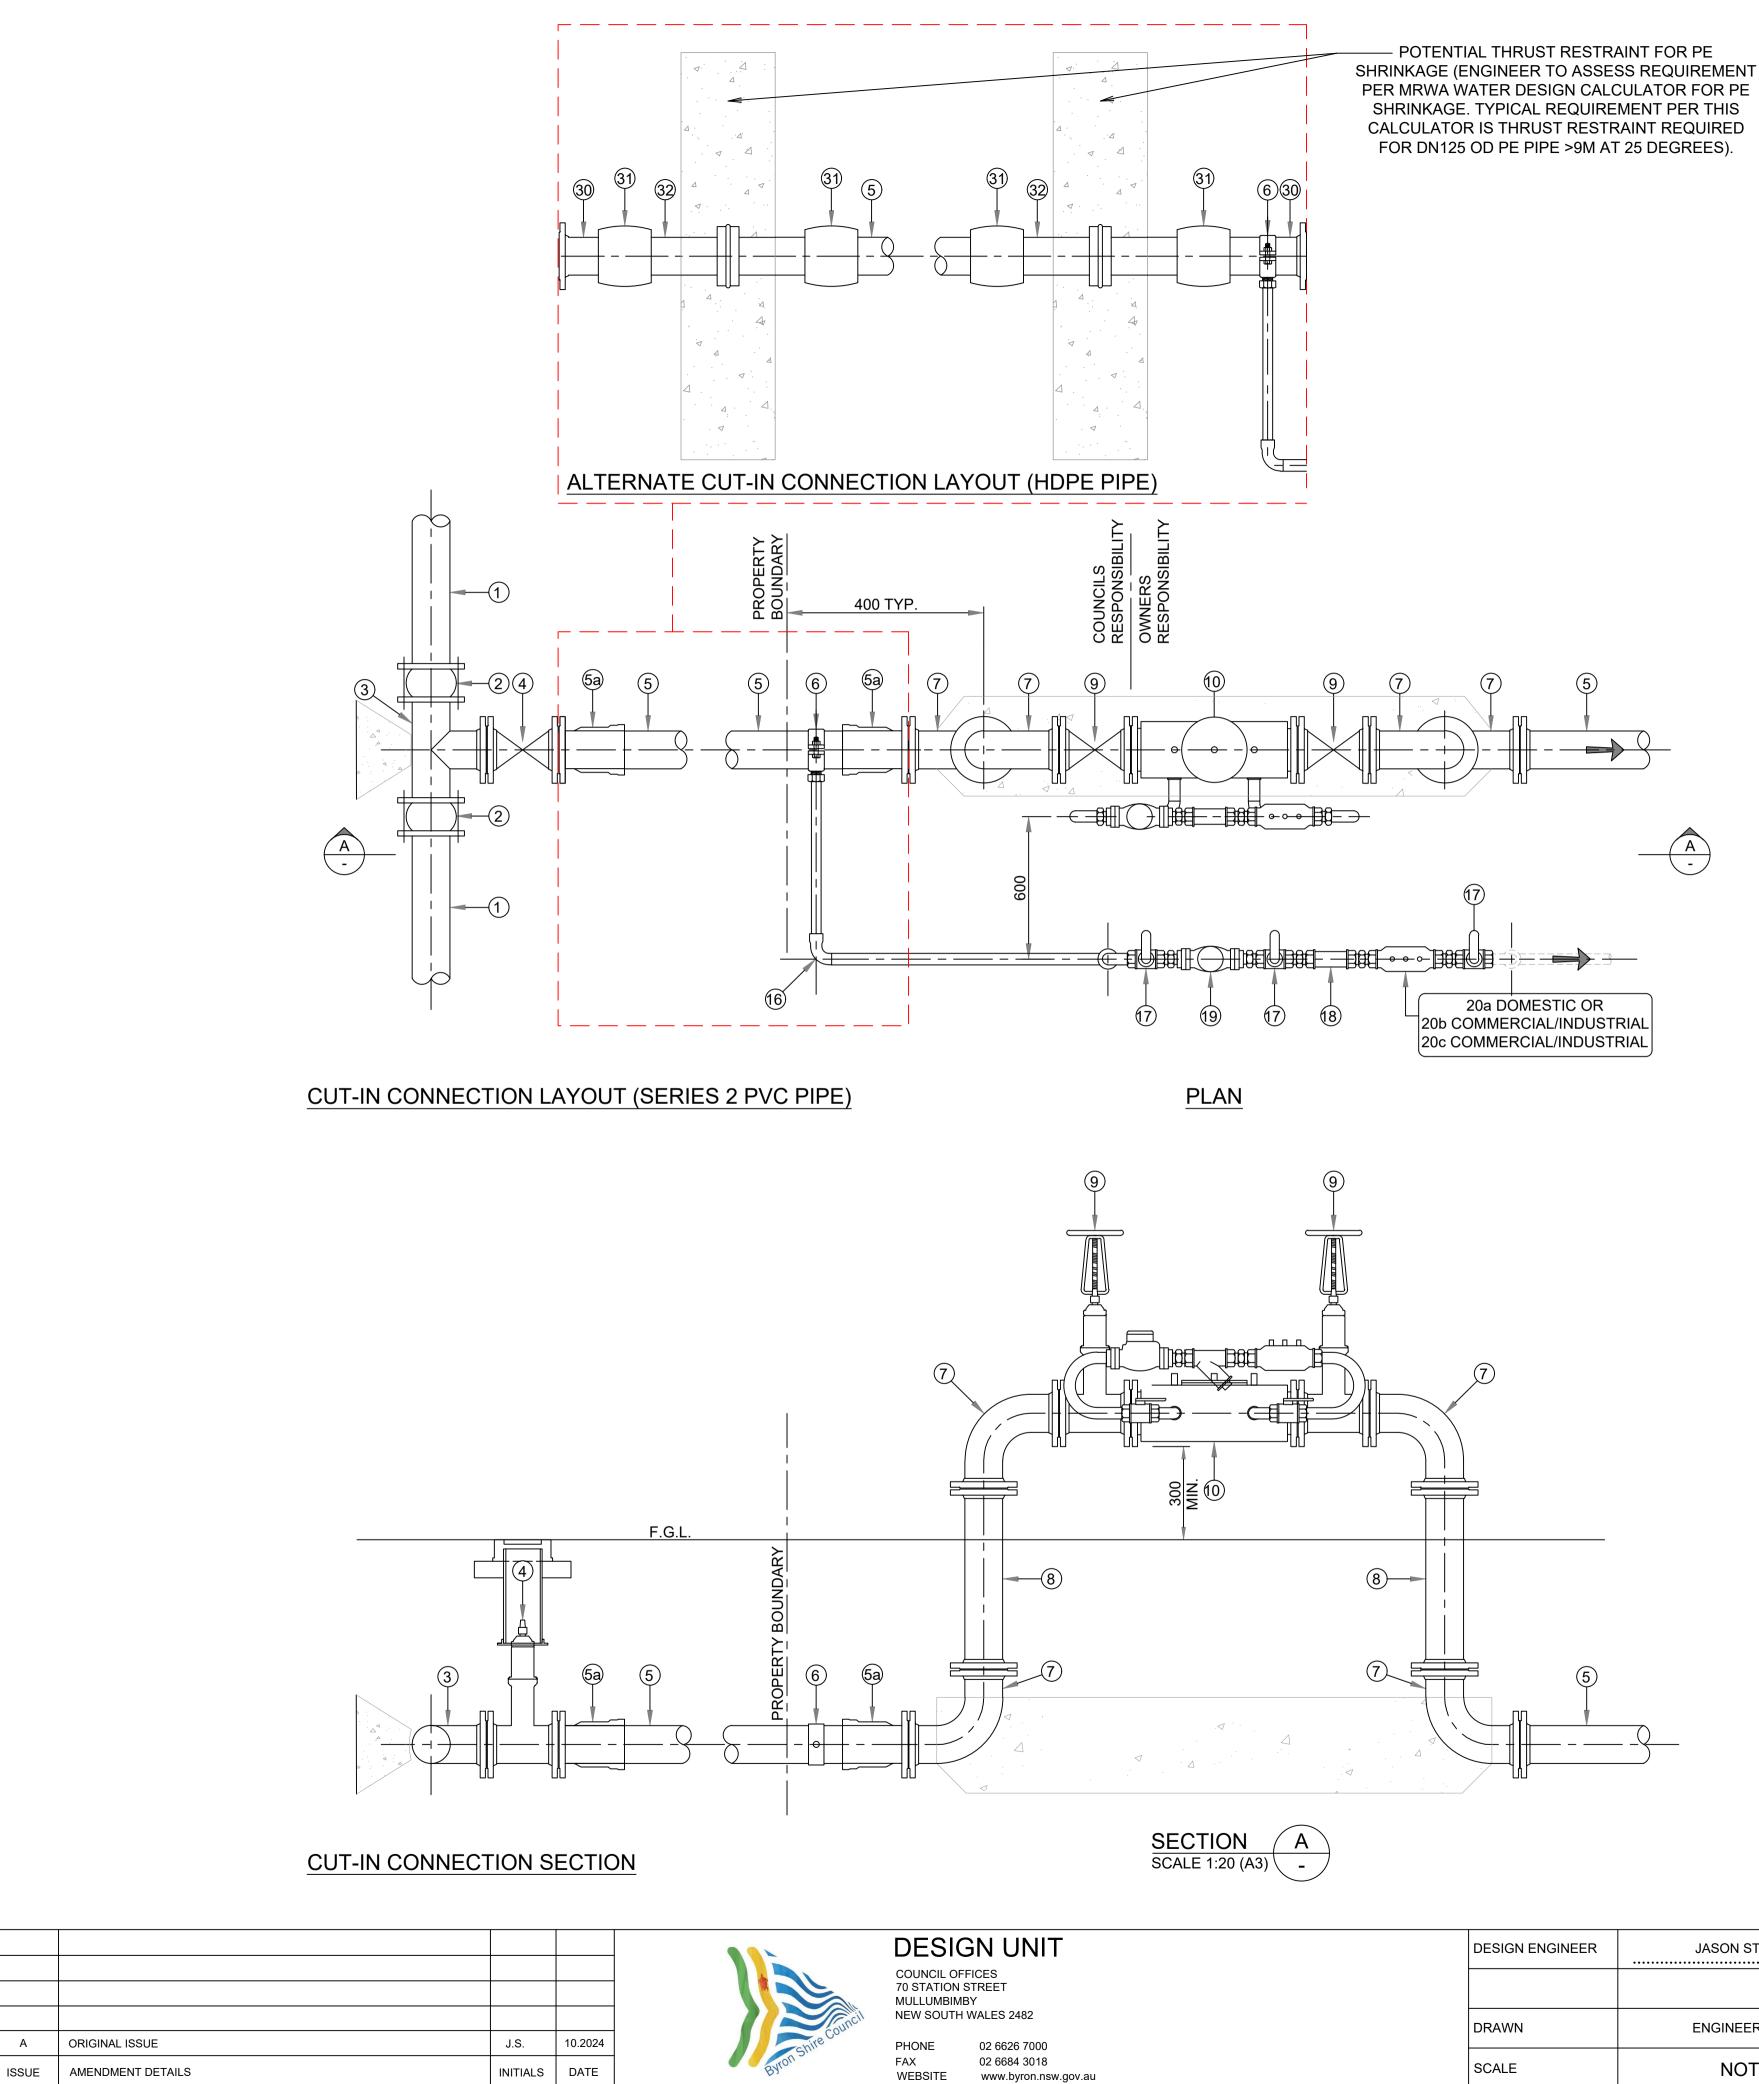

| ITEM | DESCRIPTION                        |
|------|------------------------------------|
| 1    | EXISTING COUNCIL WATER MAIN        |
| 2    | MULTIFIT GIBAULT FBN COATED WITH   |
| 3a   | DICL TEE SP/SP/FL AS APPROVED BY   |
| 3b   | FULL CIRCLE STAINLESS STEEL FLAN   |
| 4    | SLUICE VALVE FL/FL. RESILIENT SEAT |
| 5    | SERIES 2 PVC PIPE DN 100 MINIMUM   |
| 5a   | DICL CONNECTOR FL/SOC AS APPRO     |
| 6    | TAPPING SADDLE WITH FULL CIRCLE    |
| 7    | DICL 90° BEND FL/FL                |
| 8    | DICL PIPE PIECE FL/FL              |
| 9    | RISING SPINDLE SLUICE VALVE FL/FL  |
|      | SEATED, FBN COATED AND CLOCKWI     |
| 10   | DOUBLE DETECTOR CHECK VALVE W      |
|      | METERED BYPASS (35Kpa 1st CHECK    |
| 16   | TYPE 'B' COPPER TUBE               |
| 17   | BALL VALVE 90° LOCKABLE ON 20 + 25 |
| 18   | 'Y' STRAINER                       |
| 19   | WATER METER OBTAINED FROM BSC      |
| 20a  | 32mm OR 40mm OR 50mm DUAL CHEC     |
|      | SERVICE (LOW BACKFLOW HAZARD F     |
| 20b  | 32mm OR 40mm OR 50mm DOUBLE CH     |
|      | INDUSTRIAL/COMMERCIAL 20b SERV     |
|      | MEDIUM BACKFLOW HAZARD RATING      |
| 20c  | 32mm OR 40mm OR 50mm RPZD (HIGH    |
| 30   | PE STUB FLANGE + STAINLESS STEEL   |
| 31   | EF COUPLING DN125                  |
| 32   | THRUST RESTRAINT WITH PUDDLE FI    |

| NO | TES: |
|----|------|
|    |      |

- 1. ANY IRRIGATION TAKEN OFF THE DOMESTIC SERVICE SHALL REQUIRE AN ADDITIONAL BACKFLOW PREVENTION DEVICE TO BE INSTALLED AT TAKE OFF POINT 2. ALL PIPE FITTINGS TO COMPLY WITH BYRON SHIRE
- COUNCIL SUPPLY CONTRACT SPECIFICATION.
- 3. CONTRACTOR SHALL BE RESPONSIBLE FOR CHECKING PIPE LENGTHS AND FITTINGS TO ENSURE CONSTRUCTABILITY
- PRIOR TO ORDERING PIPES AND FITTINGS 4. LOCKED CHAIN TO BE INSTALLED ON VALVES WITH FIRE PADLOCK 003.

| FITTING SCHEDULE                                             |     |
|--------------------------------------------------------------|-----|
|                                                              | No. |
|                                                              |     |
| H S/S NUTS & BOLTS                                           | 2   |
| Y BSC                                                        | 1   |
| NGED TAPPING CLAMP & LIVE TAP AS REQUIRED, APPROVED BY BSC.  |     |
| TED, FBN COATED, CLOCKWISE CLOSE                             | 1   |
| OR 125mm OD PE PN16 UNDER BORE AS REQUIRED, APPROVED BY BSC. |     |
| OVED BY BSC                                                  | 2   |
| E DESIGN AS PER SD BSC.103                                   | 1   |
|                                                              | 4   |
|                                                              | 2   |
| L, RESILIENT                                                 | 2   |
| /ISE CLOSING (PER BSC SPECIFICATIONS)                        |     |
| VITH 40mm                                                    | 1   |
| (ASSEMBLY) BYPASS METER TO BE OBTAINED FROM BSC              |     |
|                                                              | 1   |
| 25mm                                                         | 1   |
|                                                              | 1   |
| C                                                            | 1   |
| CK VALVE FOR DOMESTIC                                        | 1   |
| RATING)                                                      |     |
| HECK VALVE FOR                                               | 1   |
| /ICE. (LOW TO                                                |     |
| G)                                                           |     |
| H) BACKFLOW HAZARD RATING                                    | 1   |
| EL BACKING RING (TABLE D PER AS21129)                        | 2   |
|                                                              | 4   |
| FLANGE SHORT PIPE (AS REQUIRED)                              | 2   |
|                                                              |     |