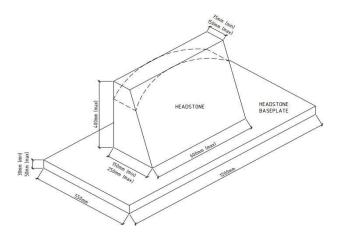

### **Headstone Design**

All work must be undertaken having regard to AS4204:2019 – Monuments & Headstones in Cemeteries.

All new headstones within the lawn sections must conform with the following standard dimensions.

#### On the beam

#### Headstone

height 400mm maximum width 600mm maximum bottom depth 1500mm to 250mm top depth 75mm to 150mm

#### Stone base (must cover beam)

height 30 to 50mm width 1200mm depth 450-650mm

All new headstones within the denominational sections must conform with the following standard dimensions.