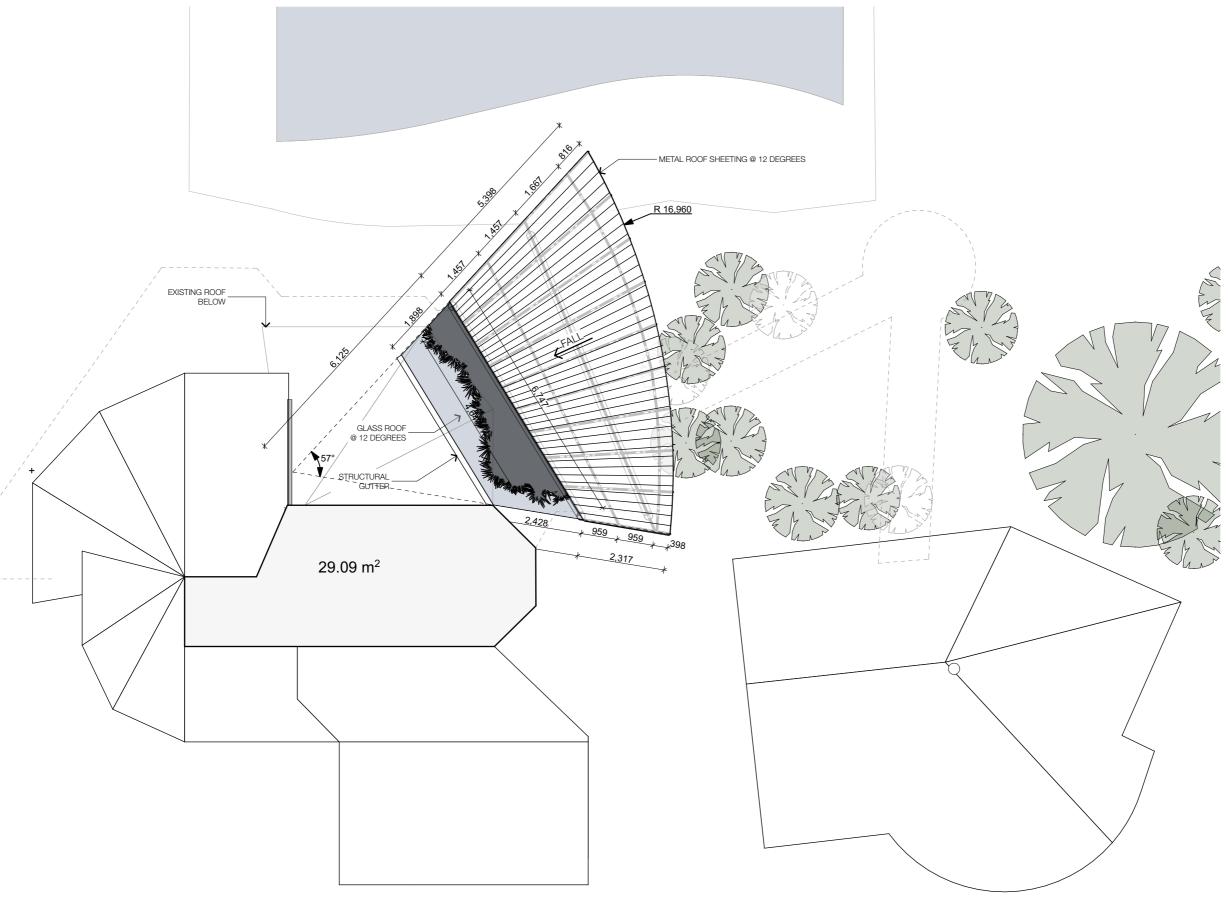

# **DEVELOPMENT APPLICATION**

Project

HERTZBERG DECK UPGRADE

Location

HAMILTONS LANE, BYRON BAY

J & M Hertzberg

PROPOSED ROOF PLAN

Scale AS SHOWN

# NORTH ELEVATION

Scale AS SHOWN

Project Number Drawing Number

1711

EAST ELEVATION 1:100 @ A3