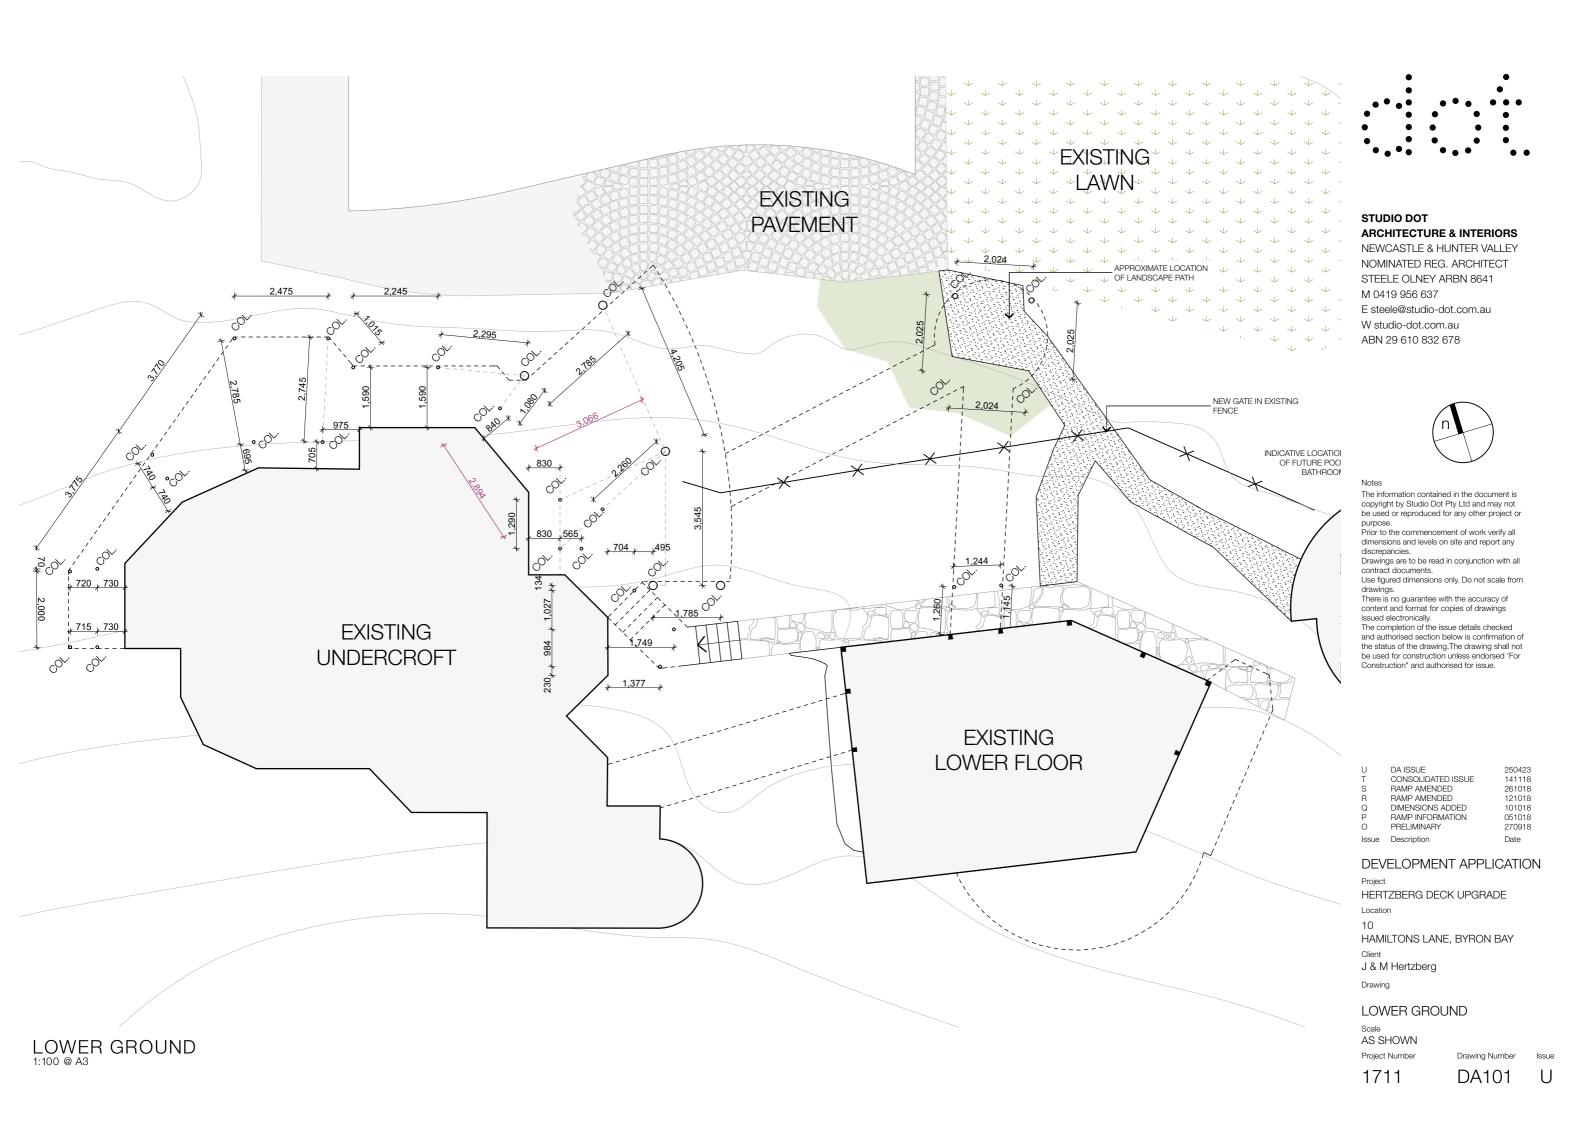

Hertzberg Deck - Upgrade

10 HAMILTONS LANE, BYRON BAY, NSW
DEVELOPMENT APPLICATION

**GROUND LEVEL** 

### STUDIO DOT **ARCHITECTURE & INTERIORS**

NEWCASTLE & HUNTER VALLEY NOMINATED REG. ARCHITECT STEELE OLNEY ARBN 8641 M 0419 956 637 E steele@studio-dot.com.au W studio-dot.com.au ABN 29 610 832 678

The information contained in the document is copyright by Studio Dot Pty Ltd and may not be used or reproduced for any other project or purpose.
Prior to the commencement of work verify all

dimensions and levels on site and report any discrepancies.

Drawings are to be read in conjunction with all contract documents. Use figured dimensions only. Do not scale from

drawings.
There is no guarantee with the accuracy of

content and format for copies of drawings issued electronically.

The completion of the issue details checked and authorised section below is confirmation of the status of the drawing. The drawing shall not be used for construction unless endorsed 'For Construction" and authorised for issue

| U     | DA ISSUE           | 250423 |
|-------|--------------------|--------|
| T     | CONSOLIDATED ISSUE | 141118 |
| S     | RAMP AMENDED       | 261018 |
| R     | RAMP AMENDED       | 121018 |
| Q     | DIMENSIONS ADDED   | 101018 |
| P     | RAMP INFORMATION   | 051018 |
| 0     | PRELIMINARY        | 270918 |
| Issue | Description        | Date   |
|       |                    |        |

# **DEVELOPMENT APPLICATION**

Proiect

HERTZBERG DECK UPGRADE

Location

HAMILTONS LANE, BYRON BAY

J & M Hertzberg