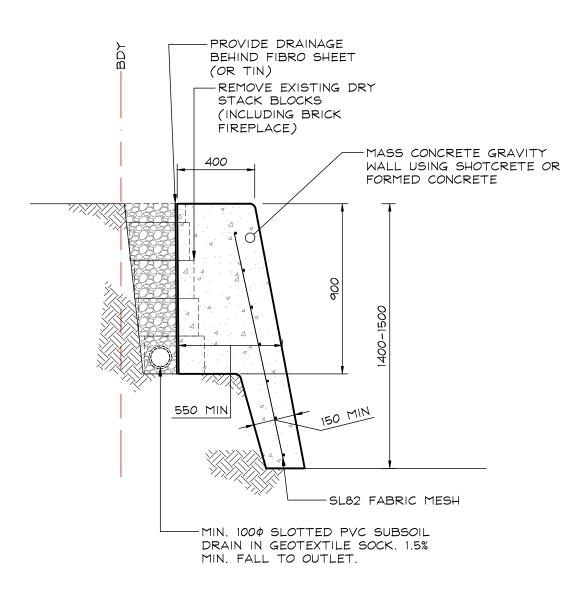

## MASS CONCRETE RETAINING WALL DETAIL

| REVISIONS |       |                  |          | COPYRIGHT - LUCENA ENGINEERS PTY. LTD.<br>AS DATE OF ISSUE                                                                                                             |  |
|-----------|-------|------------------|----------|------------------------------------------------------------------------------------------------------------------------------------------------------------------------|--|
|           |       |                  |          | THIS DRAWING IS THE PROPERTY OF LUCENA ENGINEERS PTY. LTD. AND MUST NOT BE RETAINED, COPIED OR USED WITHOUT THE CONSENT OF THE COMPANY.  PRINCIPAL ENGINEERS SIGNATURE |  |
|           |       |                  |          |                                                                                                                                                                        |  |
|           | Α     | FOR CONSTRUCTION | 10.11.23 |                                                                                                                                                                        |  |
|           | ISSUE | DESCRIPTION      | DATE     | June                                                                                                                                                                   |  |