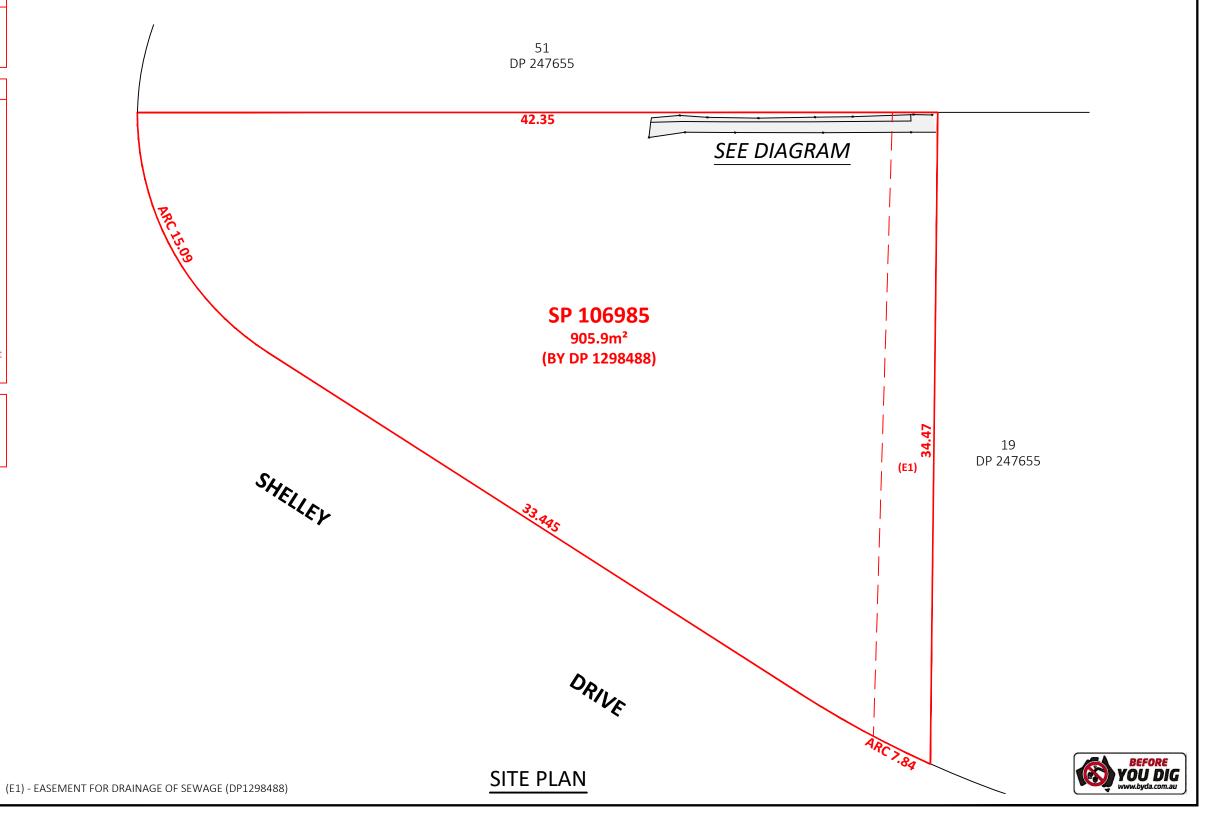

## NOTES

- Do not scale from this sketch.
- The purpose of this sketch is to show As-Built Location and Levels of concrete retaining wall. Do not use the information shown for any other purpose.
- Boundary dimensions and areas have been compiled from the current subject site Deposited Plan. Boundary locations have been determined using survey marks and monuments in existence on the date of survey.
- The location of easements or any other interests benefiting or burdening the subject site have been determined using the relevant Certificate of Title, Deposited Plan and/or Dealing.
- No services search has been undertaken. It is recommended to contact Dial Before You Dig and the relevant service authority prior to commencement of any work.
- This drawing and the information it contains is copyright and remains the property of SurveyPlus Pty Ltd. It must not be copied, used or altered without the express authority of SurveyPlus.
- These notes form an integral part of this sketch and must not be erased.