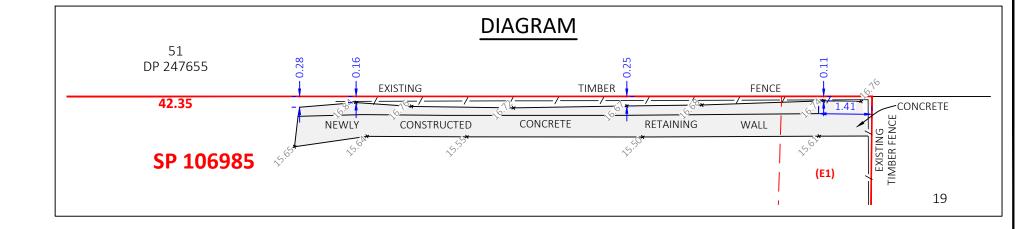

## **SKETCH SHOWING FINAL AS-BUILT LOCATION AND LEVELS AT 2 SHELLEY DRIVE, BYRON BAY** (SP106985)

## LEGEND

BM: Benchmark CHX.XX: Chainage X.XXm RL: Reduced Level (by Survey) **FL:** Finished Level (by Survey)

## NOTES

- Do not scale from this sketch.
- The purpose of this sketch is to show As-Built Location and Levels of concrete retaining wall. Do not use the information shown for any other purpose.
- Boundary dimensions and areas have been compiled from the current subject site Deposited Plan. Boundary locations have been determined using survey marks and monuments in existence on the date of survey.
- The location of easements or any other interests benefiting or burdening the subject site have been determined using the relevant Certificate of Title, Deposited Plan and/or Dealing.
- No services search has been undertaken. It is recommended to contact Dial Before You Dig and the relevant service authority prior to commencement of any work.
- This drawing and the information it contains is copyright and remains the property of SurveyPlus Pty Ltd. It must not be copied, used or altered without the express authority of SurveyPlus.
- These notes form an integral part of this sketch and must not be erased.